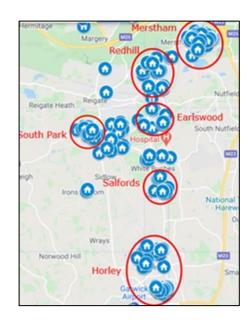

#### Impacts on residents of Raven's latest net zero carbon projects

#### St Edith's flats, Epsom

 12 homes now heated by a Ground Source Heat Pump

#### Ruppell Rise, Haywards Heath

 Air source heat pump and solar PV and iBoost

### **Upcoming Social Housing Decarbonisation Fund roll out**

 Whole house retrofit of 28 homes to become fully net zero next year